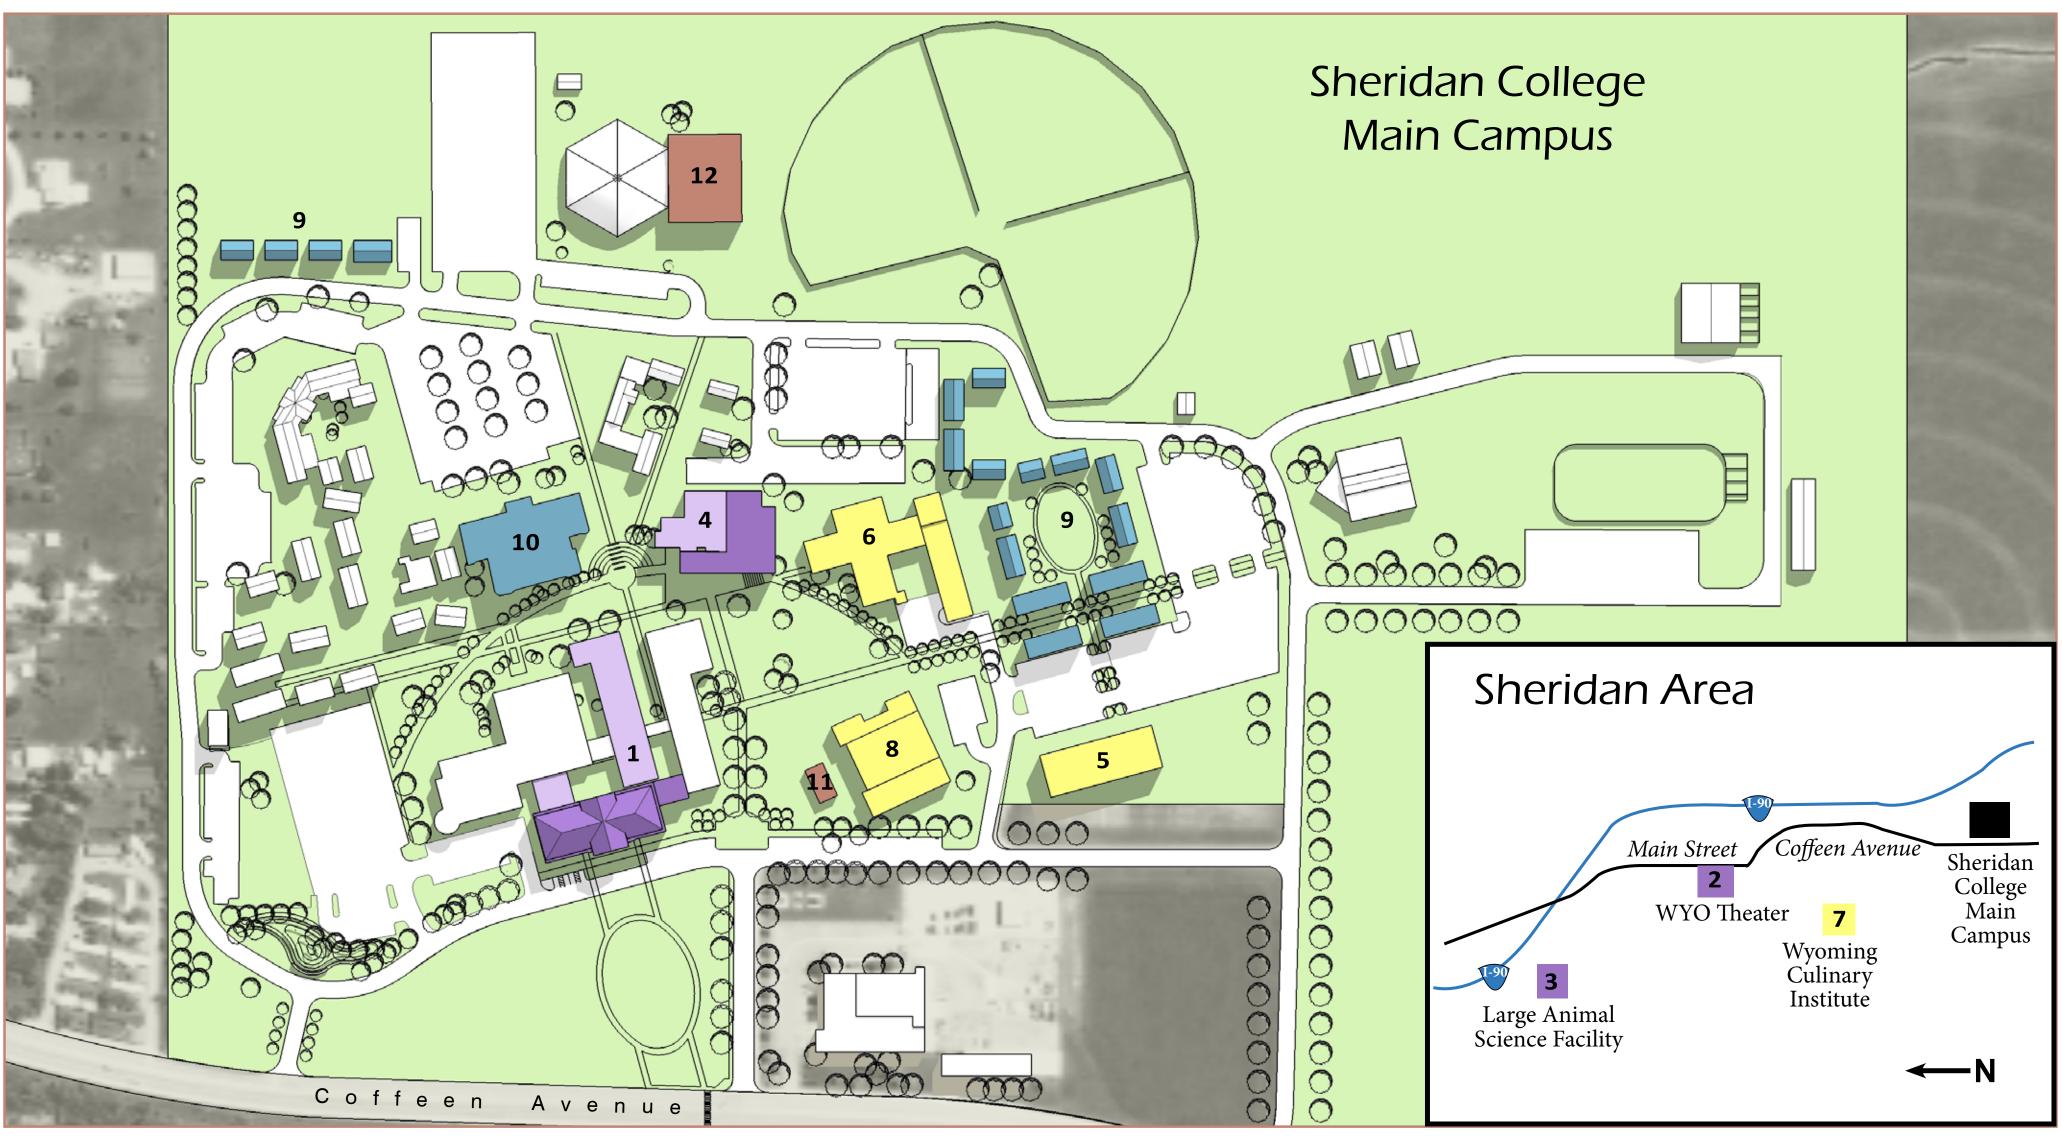

## Our Facilities Plan

## Our Facilities Timeline 2012 2013 2015 2014 2016

| Our Facilities Timeline |                                                   | 2012 | I | 2013 |  | 2014 | I | 2015 | 2016 | 2017 | l | 2018 | 1 | 2019 | I | 2020+ |
|-------------------------|---------------------------------------------------|------|---|------|--|------|---|------|------|------|---|------|---|------|---|-------|
| 1                       | Edward A. Whitney Academic Center                 |      |   |      |  |      |   |      |      |      |   |      |   |      |   |       |
| 2                       | WYO Performing Arts & Education Center            |      |   |      |  |      |   |      |      |      |   |      |   |      |   |       |
| 3                       | Large Animal Science Facility                     |      |   |      |  |      |   |      |      |      |   |      |   |      |   |       |
| 4                       | Thorne-Rider Student Commons                      |      |   |      |  |      |   |      |      |      |   |      |   |      |   |       |
| 5                       | Agriculture Center - New Construction             |      |   |      |  |      |   |      |      |      |   |      |   |      |   |       |
| 6                       | Technical Center - Renovation/Expansion           |      |   |      |  |      |   |      |      |      |   |      |   |      |   |       |
| 7                       | Wyoming Culinary Institute - Renovation/Expansion |      |   |      |  |      |   |      |      |      |   |      |   |      |   |       |
| 8                       | Science Center - Renovation/Expansion             |      |   |      |  |      |   |      |      |      |   |      |   |      |   |       |
| 9                       | Student Housing - New Construction                |      |   |      |  |      |   |      |      |      |   |      |   |      |   |       |
| 10                      | Griffith Memorial Building/Library - Renovation   |      |   |      |  |      |   |      |      |      |   |      |   |      |   |       |
| 11                      | Science Museum - Renovation                       |      |   |      |  |      |   |      |      |      |   |      |   |      |   |       |
| 12                      | Athletic Facility - Renovation/Expansion          |      |   |      |  |      |   |      |      |      |   |      |   |      |   |       |

Approximate Schedule