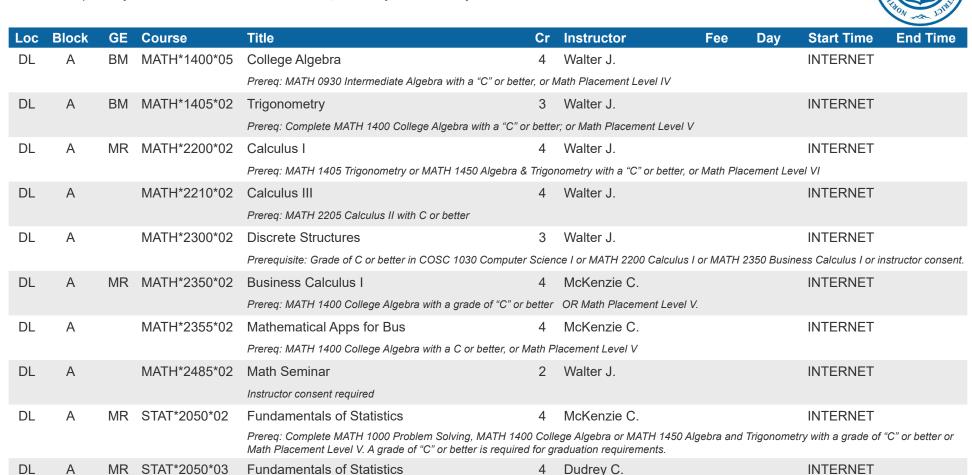

This class schedule is subject to change.

DL

Α

MR STAT\*2050\*04

Please review your Self-Service account or www.sheridan.edu/schedule for the latest information.

Prereq: Complete MATH 1000 Problem Solving, MATH 1400 College Algebra or MATH 1450 Algebra and Trigonometry with a grade of "C" or better or Math Placement Level V. A grade of "C" or better is required for graduation requirements. This course is offered online synchronously at the listed time.

Prereg: Complete MATH 1000 Problem Solving, MATH 1400 College Algebra or MATH 1450 Algebra and Trigonometry with a grade of "C" or better or

Corkins B.

INTERNET

8:30 AM

9:45 AM

TTh

Updated: March 10, 2025

Math Placement Level V. A grade of "C" or better is required for graduation requirements.