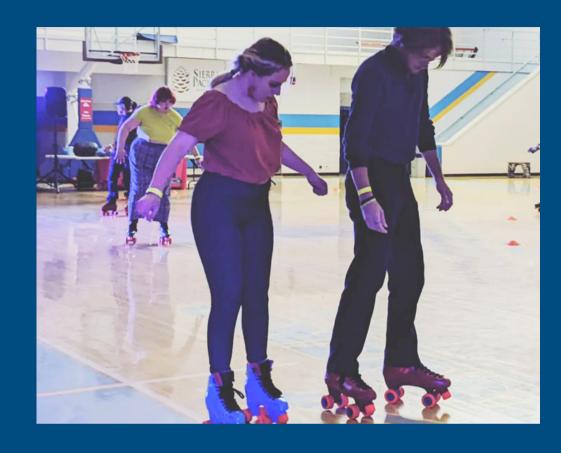

#### SPECIALITY EVENTS

- Hypnotists
- Musicians
- Comedians
- Ice Skating
- Roller Skating
- Escape Rooms
- Illusionists
- Psychic